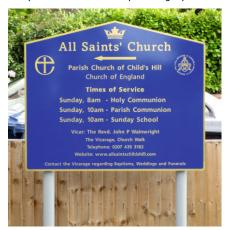

## **Post Mounted Flat Plate ACM Church Signs**

Other Sizes Available on Request

#### **Post Mounted ACM Church Signs**

Small Signs Complete with a single 50mm diameter White Powder Coated Aluminium Post 2,500mm in length and all fittings required.

300 x 300mm Square or Circle **£125.00**+