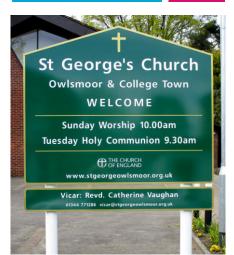

## **Post Mounted Flat Plate ACM Church Signs**

Other Sizes Available on Request

#### **Post Mounted ACM Church Signs**

Small Signs Complete with a single 50mm diameter White Powder Coated Aluminium Post 2,500mm in length and all fittings required.

300 x 300mm Square or Circle **£125.00**+