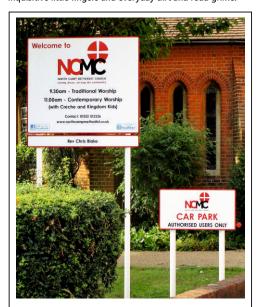

## **Post Mounted Flat Plate ACM Church Signs**

Other Sizes Available on Request

#### **Post Mounted ACM Church Signs**

Small Signs Complete with a single 50mm diameter White Powder Coated Aluminium Post 2,500mm in length and all fittings required.

300 x 300mm Square or Circle **£125.00**+